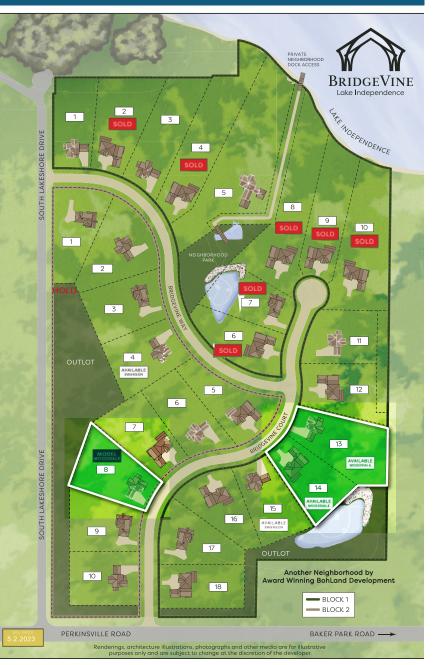

Nestled on the shores of Lake Independence, this once rolling tree farm now encompasses 48 acres of beautiful, wooded landscape that showcases 28 stunningly curated homesites. Luxury home packages starting at \$1.8M, all with exclusive access to the BridgeVine private community park & neighborhood dock.

## COMPASS Mike Steadman | 612-296-0900 | mike.steadman@compass.com

| LOT | BLOCK | LOT PRICE        | DESCRIPTION               | AVAILABILITY |
|-----|-------|------------------|---------------------------|--------------|
| 1   | 13    | Call for Pricing | Call for More Information | AVAILABLE    |
| 1   | 14    | Call for Pricing | Call for More Information | AVAILABLE    |
| 2   | 8     | Call for Pricing | Call for More Information | MODEL        |