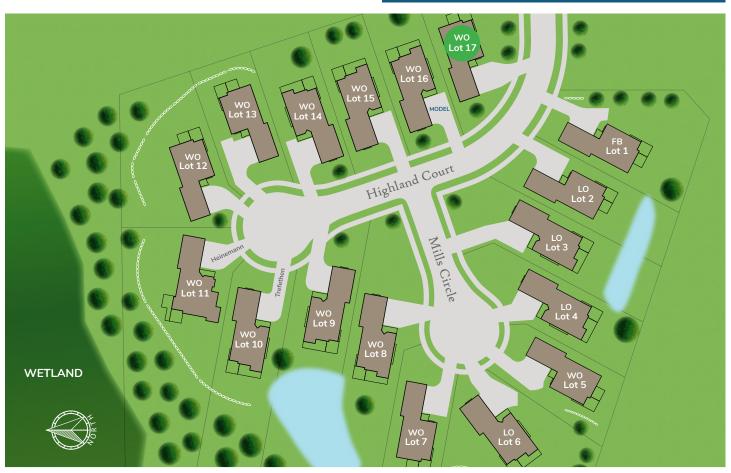

## HIGHLAND OAKS

## Luxury Villas in Eden Prairie

## \* All units can be sideload garage \* 3 Car side load garage is 23'W x 36'D

| LOT | BLOCK | ADDRESS             | LOT PRICE | DESCRIPTION | 3 CAR GARAGE | AVAILABILITY |
|-----|-------|---------------------|-----------|-------------|--------------|--------------|
| 1   | 1     | 7110 Highland Court | \$215,600 | FB          | Yes          | SOLD         |
| 2   | 1     | 7100 Highland Court | \$215,600 | L/O         | Yes          | SOLD         |
| 3   | 1     | XXXX Mills Circle   | \$225,000 | L/O         | Yes          | SOLD         |
| 4   | 1     | 13155 Mills Circle  | \$240,000 | L/O         | Yes          | SOLD         |
| 5   | 1     | 13185 Mills Circle  | \$250,000 | W/O         | No           | SOLD         |
| 6   | 1     | 13180 Mills Circle  | \$265,000 | L/O         | Yes          | SOLD         |
| 7   | 1     | 13150 Mills Circle  | \$270,000 | W/O         | No           | SOLD         |
| 8   | 1     | XXXX Mills Circle   | \$250,000 | W/O         | Yes          | SOLD         |
| 9   | 1     | 7070 Highland Court | \$250,000 | W/O         | Yes          | SOLD         |
| 10  | 1     | 7060 Highland Court | \$270,000 | W/O         | Yes          | SOLD         |
| 11  | 1     | 7050 Highland Court | \$280,000 | W/O         | Yes          | SOLD         |
| 12  | 1     | 7051 Highland Court | \$280,000 | W/O         | Yes          | SOLD         |
| 13  | 1     | 7061 Highland Court | \$250,000 | W/O         | No           | SOLD         |
| 14  | 1     | 7071 Highland Court | \$250,000 | W/O         | Yes          | SOLD         |
| 15  | 1     | 7081 Highland Court | \$240,000 | W/O         | Yes          | SOLD         |
| 16  | 1     | 7091 Highland Court | \$240,000 | W/O         | Yes          | SOLD         |
| 17  | 1     | 7101 Highland Court | \$240,000 | W/O         | Yes          | AVAILABLE    |