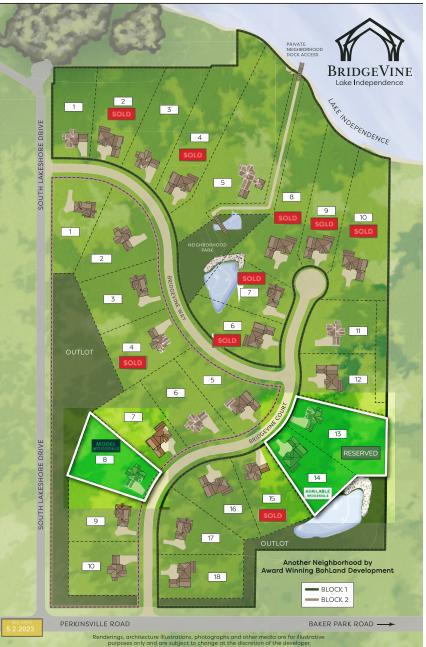

Nestled on the shores of Lake Independence, this once rolling tree farm now encompasses 48 acres of beautiful, wooded landscape that showcases 28 stunningly curated homesites. Luxury home packages starting at \$1.8M, all with exclusive access to the BridgeVine private community park & neighborhood dock.

## Custom Single Family Homes in Orono

COMPASS Mike Steadman | 612-296-0900 | mike.steadman@compass.com

| LOT | BLOCK | ADDRESS             | LOT PRICE        | AVAILABILITY |
|-----|-------|---------------------|------------------|--------------|
| 1   | 13    | 2168 Bridgevine Ct. | \$465,000        | RESERVED     |
| 1   | 14    | 2140 Bridgevine Ct. | \$465,000        | AVAILABLE    |
| 2   | 8     | 2073 Bridgevine Ct. | Call for Pricing | MODEL        |