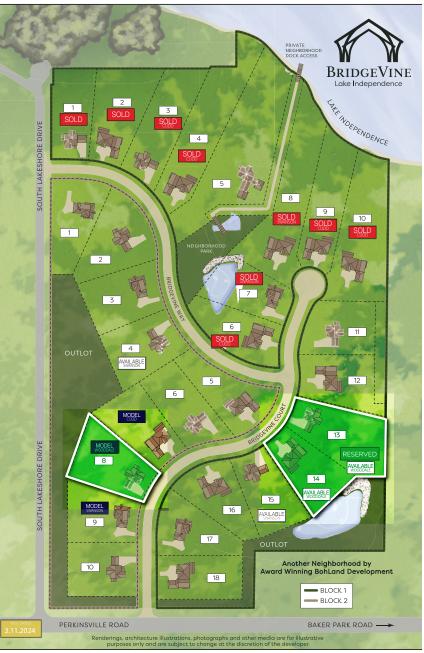

Nestled on the shores of Lake Independence, this once rolling tree farm now encompasses 48 acres of beautiful, wooded landscape that showcases 28 stunningly curated homesites. Luxury home packages starting at \$1.8M, all with exclusive access to the BridgeVine private community park & neighborhood dock.

## Custom Single Family Homes in Orono

COMPASS Mike Steadman | 612-296-0900 | mike.steadman@compass.com

| LOT | вьоск | ADDRESS             | LOT PRICE        | AVAILABILITY |
|-----|-------|---------------------|------------------|--------------|
| 1   | 13    | 2168 Bridgevine Ct. | \$465,000        | RESERVED     |
| 1   | 14    | 2140 Bridgevine Ct. | \$465,000        | AVAILABLE    |
| 2   | 8     | 2073 Bridgevine Ct. | Call for Pricing | MODEL        |